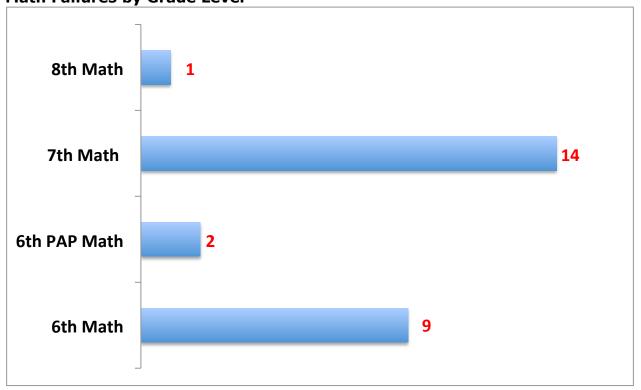

|
|                | 0<br>0<br>1<br>6th<br>96.8%<br>97.1%<br>96.8%<br>97.0% | 0       0         0       0         1       0    6th 7th 96.8% 96.9% 97.1% 97.3% 96.8% 96.6% 97.0% 96.6% | 0         0         0           0         0         0           1         0         5             6th         7th         8th           96.8%         96.9%         97.2%           97.1%         97.3%         97.5%           96.8%         96.6%         96.3% |

### 5th Six Weeks Dashboard 2014-2015

#### **English/Reading Failures by Grade Level**



## **Math Failures by Grade Level**



#### 5th Six Weeks Dashboard 2014-2015



# **Social Studies Failures by Grade Level**



## **Elective Failures by Grade Level**