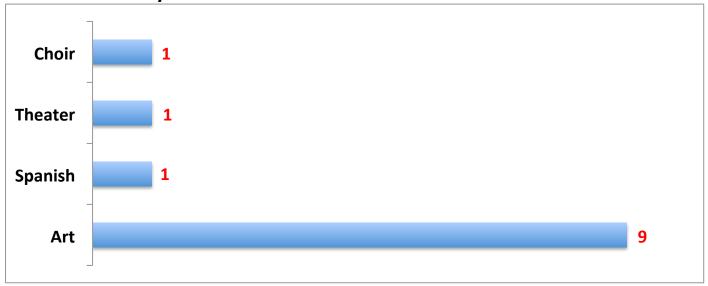

|
|                | 0<br>0<br>1<br>6th<br>96.8%<br>97.1%<br>96.8%<br>97.0% | 0       0         0       0         1       0    6th 7th 96.8% 96.9% 97.1% 97.3% 96.8% 96.6% 97.0% 96.6% | 0         0         0           0         0         0           1         0         5             6th         7th         8th           96.8%         96.9%         97.2%           97.1%         97.3%         97.5%           96.8%         96.6%         96.3% |

### 5th Six Weeks Dashboard 2014-2015

#### **English/Reading Failures by Grade Level**



## **Math Failures by Grade Level**



#### 5th Six Weeks Dashboard 2014-2015



# **Social Studies Failures by Grade Level**



## **Elective Failures by Grade Level**