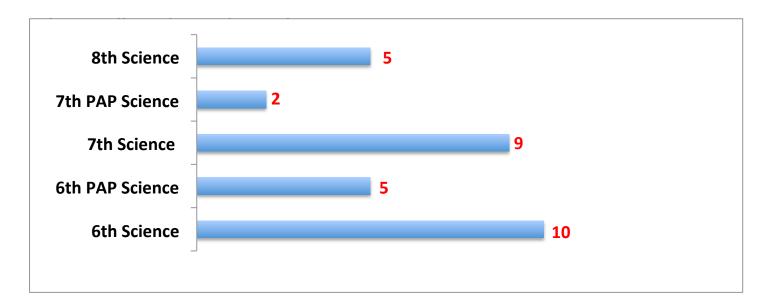

|
|                | 0<br>0<br>1<br>6th<br>96.8%<br>97.1%<br>96.8%<br>97.0% | 0       0         0       0         1       0    6th 7th 96.8% 96.9% 97.1% 97.3% 96.8% 96.6% 97.0% 96.6% | 0         0         0           0         0         0           1         0         5             6th         7th         8th           96.8%         96.9%         97.2%           97.1%         97.3%         97.5%           96.8%         96.6%         96.3% |

### 5th Six Weeks Dashboard 2014-2015

#### **English/Reading Failures by Grade Level**



## **Math Failures by Grade Level**



#### 5th Six Weeks Dashboard 2014-2015



# **Social Studies Failures by Grade Level**



## **Elective Failures by Grade Level**