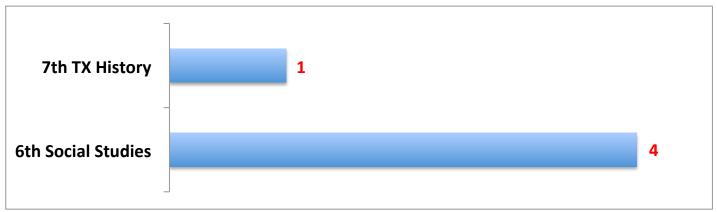

|
|                | 0<br>0<br>1<br>6th<br>96.8%<br>97.1%<br>96.8%<br>97.0% | 0       0         0       0         1       0    6th 7th 96.8% 96.9% 97.1% 97.3% 96.8% 96.6% 97.0% 96.6% | 0         0         0           0         0         0           1         0         5             6th         7th         8th           96.8%         96.9%         97.2%           97.1%         97.3%         97.5%           96.8%         96.6%         96.3% |

### 5th Six Weeks Dashboard 2014-2015

#### **English/Reading Failures by Grade Level**



## **Math Failures by Grade Level**



#### 5th Six Weeks Dashboard 2014-2015



# **Social Studies Failures by Grade Level**



## **Elective Failures by Grade Level**