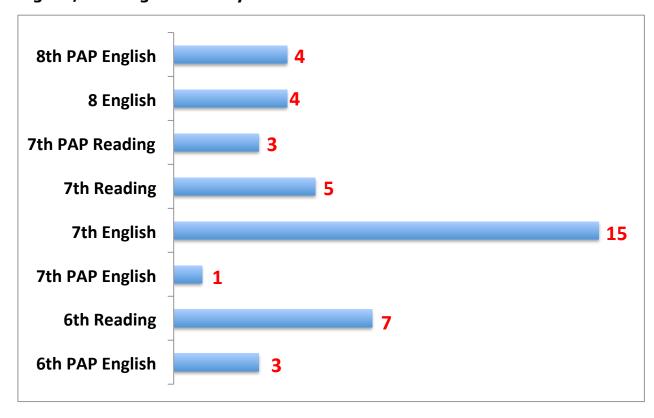

| 96.6%                                                                                                                                                                                                                                                             |
|                | 0<br>0<br>1<br>6th<br>96.8%<br>97.1%<br>96.8%<br>97.0% | 0       0         0       0         1       0    6th 7th 96.8% 96.9% 97.1% 97.3% 96.8% 96.6% 97.0% 96.6% | 0         0         0           0         0         0           1         0         5             6th         7th         8th           96.8%         96.9%         97.2%           97.1%         97.3%         97.5%           96.8%         96.6%         96.3% |

### 5th Six Weeks Dashboard 2014-2015

#### **English/Reading Failures by Grade Level**



## **Math Failures by Grade Level**



#### 5th Six Weeks Dashboard 2014-2015



# **Social Studies Failures by Grade Level**



## **Elective Failures by Grade Level**